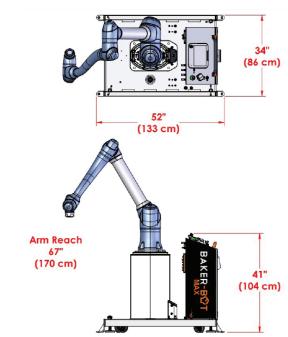

r-Friendly Cobot

The Baker-Bot MAX is an industrial cobot that can handle applications just outside the threshold of our other Baker-Bot models. It offers a greater reach and double the payload of the Baker-Bot 10.

### **Benefits**

- Versatile for multi-tasking
- Helps with labor shortages
- Reduces repetitive strain injuries
- Perfect for demanding industrial tasks
- Minimal guarding required

### **Features**

- Small footprint fits into existing production space
- Easy to use touchscreen interface
- Quick tool changeover

### **Suggested Applications**

- Tray and pan handling, racking and unracking
- Palletizing

## **Specifications**

- 20 kg (44 lbs) payload
- 170 cm (67") reach

#### **POWER REQUIREMENTS**

Electric: 110 or 220 VAC single phase

Pneumatic: 2 - 4 cfm @ 80 psig















| ION<br>TROL | Palletizing |  | Tray / Pan Handling |  |
|-------------|-------------|--|---------------------|--|
|             | Other       |  |                     |  |

# **Build Your Bot**

| Pal | let | iz | in | a | Kit |
|-----|-----|----|----|---|-----|
|     |     |    |    |   |     |

includes Baker-Bot Max, pallet jigs, one gripper, app and fence guard, 2 recipe setup

| Palletizing Kit Short | for pallets up to 60" height                    |  |
|-----------------------|-------------------------------------------------|--|
| Palletizing Kit Tall  | With lifting column for pallets higher than 60" |  |

## **Palletizing Pickup**

| Box Pickup Location Setup | Stop gate and photo sensor to be installed on customer conveyor |  |
|---------------------------|--------