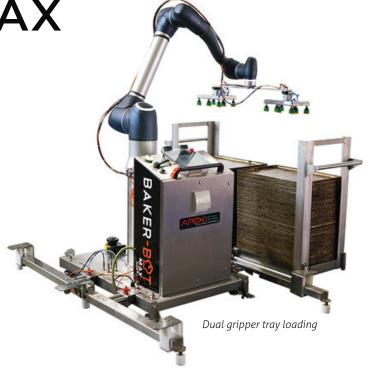

BAKER-BOT MAX

## Industrial, User-Friendly Cobot

The Baker-Bot MAX is an industrial cobot that can handle applications just outside the threshold of our other Baker-Bot models. It offers a greater reach and double the payload of the Baker-Bot 10.

### **Suggested Applications**

- Tray and pan handling, racking and unracking
- Palletizing

## **Specifications**

- 20 kg (44 lbs) payload
- 170 cm (67") reach