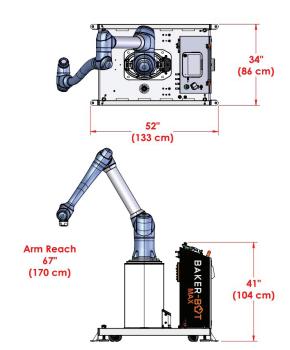

## Features:

- Increased payload of 44lbs.
- Increased reach of 67".
- Pallet height capacity of 89".
- Small industrial footprint generally fits into your existing production space.
- App based interface if you can use a smart phone or tablet, you can use the Baker-Bot MAX.
- Quick tool changeover.

## **Suggested Applications:**

Tray handling and palletizing.

Footprint layout for Baker-Bot MAX