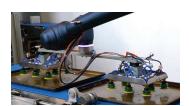

## Industrial, User-Friendly Cobot

The Baker-Bot MAX is an industrial cobot that can handle applications just outside the threshold of our other Baker-Bot models. With double the payload of the Baker-Bot 10 and greater reach, this cobot still remains safe and user-friendly.

## Features:

- Increased payload of 44lbs.
- Increased reach of 67".
- Pallet height capacity of 89".
- Small industrial footprint generally fits into your existing production space.
- App based interface if you can use a smart phone or tablet, you can use the Baker-Bot MAX.
- Quick tool changeover.