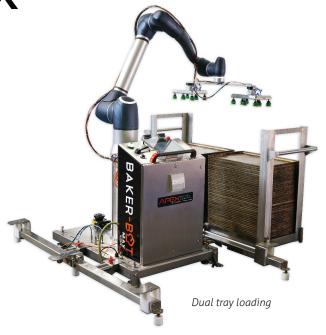

## **Suggested Applications:**

Tray handling and palletizing.

Footprint layout for Baker-Bot MAX